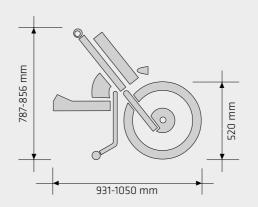

DOUBLE USB PORT for charging a smartphone or a tablet
- Ultra-quick CHARGER (4 hours)
- TYRE: 20" Maxxis ultra-gripping (54-406)
- WHEEL RIMS: 20" double wall aluminium
- BRAKES: Double Shimano 203 mm mechanical disc brake with Shimano Deore levers
- HEADSET: FSA Orbit MX
- HANDLEBAR: FSA V-Drive Lowriser
- BATEC EASY-FIX anchor system (Pat. Pend.)

- BATEC EASY-FIT regulation system (Pat. Pend.)
- BATEC SAFE-FEET stand frame (Pat. Pend.)
- FRONT LED LIGHT: 900 lumen, connected to the main battery
- DOUBLE REAR LED LIGHT on the stand frame
- CONTROL PANEL with battery indicator and power regulator
- CYCLE COMPUTER with LCD screen and 4 functions
- REMOVABLE QR COUNTERBALANCE WEIGHTS to improve traction
- WEIGHT: 14.9 Kg (+ 4 Kg battery + 5 Kg counterbalance weights)

#### MEASURES IN MM



















#### **SPECIFICATIONS**

- MATERIAL: 7005 Aluminium
- TYRE: 20" Maxxis ultra-gripping (54-406)
- WHEEL RIMS: 20" double wall aluminium
- SHIFTER: Sram Dual Drive with 24 speeds (3 speed internal hub + 8 gears)
- BRAKES: Double brake with 180 mm Shimano mechanical disc brake with Shimano Deore levers
- HEADSET: FSA Orbit MX
- CRANKSET: Shimano 170 mm aluminium
- BATEC EASY-FIX anchor system (Pat. Pend.)
- BATEC EASY-FIT regulation system (Pat. Pend.)

- BATEC SAFE-FEET stand frame (Pat. Pend.)
- FRONT LIGHT with 7 LEDS with 4 functions
- REAR LIGHT with 2 LEDS with 2 functions
- CYCLE COMPUTER with LCD screen and 8 functions
- REMOVABLE OR COUNTERBALANCE WEIGHTS to improve traction
- WEIGHT: 13 Kg (+ 5 Kg counterbalance

















#### SPECIFICATIONS

- MATERIAL: 700