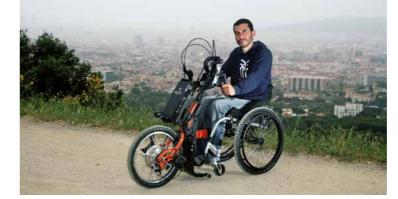

#### SPECIFICATIONS

- MATERIAL: 7005 Aluminium
- MOTOR: Brushless, 500 W and 36 V
- BATTERY: LIFEP04, 9 Ah Lithium, without memory effect (25-30 km) with wireless automatic connection system
- DOUBLE USB PORT for charging a smartphone or a tablet
- Ultra-quick CHARGER (4 hours)
- TYRE: 20" Maxxis ultra-gripping (54-406)
- WHEEL RIMS: 20" double wall aluminium
- SHIFTER: Shimano Alivio 8 speed
- BRAKES: Double Shimano 203 mm mechanical disc brake with Shimano Deore levers
- CRANKSET: Shimano 170 mm aluminium
- BATEC EASY-FIX anchor system (Pat. Pend.)

- BATEC EASY-FIT regulation system (Pat. Pend.)
- BATEC SAFE-FEET stand frame (Pat. Pend.)
- FRONT LED LIGHT: 900 lumen, connected to the main battery
- DOUBLE REAR LED LIGHT on the stand frame
- CONTROL PANEL with battery indicator and power regulator
- CYCLE COMPUTER with LCD screen and 8 functions
- REMOVABLE QR COUNTERBALANCE WEIGHTS to improve traction
- WEIGHT: 19,9 Kg (+ 4 Kg battery + 5 Kg counterbalance weights)