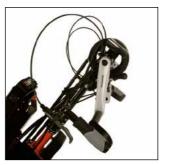

#### **SPECIFICATIONS**

- MATERIAL: 7005 Aluminium
- TYRE: 20" Maxxis ultra-gripping (54-406)
- WHEEL RIMS: 20" double wall aluminium
- SHIFTER: Sram Dual Drive with 24 speeds (3 speed internal hub + 8 gears)
- BRAKES: Double brake with 180 mm Shimano mechanical disc brake with Shimano Deore levers
- HEADSET: FSA Orbit MX
- CRANKSET: Shimano 170 mm aluminium
- BATEC EASY-FIX anchor system (Pat. Pend.)
- BATEC EASY-FIT regulation system (Pat. Pend.)

- BATEC SAFE-FEET stand frame (Pat. Pend.)
- FRONT LIGHT with 7 LEDS with 4 functions
- REAR LIGHT with 2 LEDS with 2 functions
- CYCLE COMPUTER with LCD screen and 8 functions
- REMOVABLE OR COUNTERBALANCE WEIGHTS to improve traction
- WEIGHT: 13 Kg (+ 5 Kg counterbalance