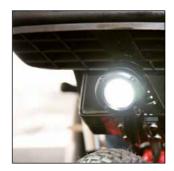

- BATEC EASY-FIT regulation system (Pat. Pend.)
- BATEC SAFE-FEET stand frame (Pat. Pend.)
- FRONT LED LIGHT: 900 lumen, connected to the main battery
- DOUBLE REAR LED LIGHT on the stand frame
- CONTROL PANEL with battery indicator and power regulator
- CYCLE COMPUTER with LCD screen and 4 functions
- REMOVABLE QR COUNTERBALANCE WEIGHTS to improve traction
- WEIGHT: 14.9 Kg (+ 4 Kg battery + 5 Kg counterbalance weights)

- BATEC EASY-FIT regulation system (Pat. Pend.)
- BATEC SAFE-FEET stand frame (Pat. Pend.)
- FRONT LED LIGHT: 900 lumen, connected to the main battery
- DOUBLE REAR LED LIGHT on the stand frame
- CONTROL PANEL with battery indicator and power regulator
- CYCLE COMPUTER with LCD screen and 8 functions
- REMOVABLE QR COUNTERBALANCE WEIGHTS to improve traction
- WEIGHT: 19,9 Kg (+ 4 Kg battery + 5 Kg counterbalance weights)