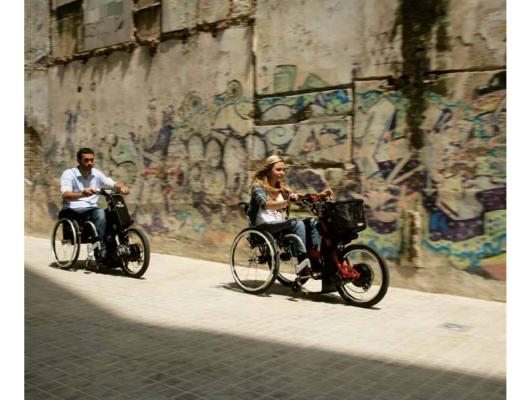

### BATEC • ELECTRIC

The BATEC ELECTRIC offers you a 2 in 1 approach to your needs: a unique solution that will revolutionise your mobility outdoors, without having to renounce to the advantages of your manual wheelchair. It is the definitive mobility tool.