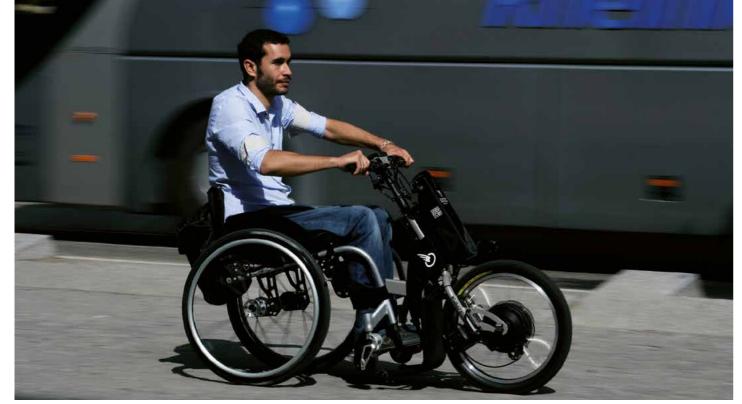

#### SPECIFICATIONS

- MATERIAL: 7005 Aluminium
- MOTOR: Brushless, 500 W and 36 V
- BATTERY: LIFEP04, 9 Ah Lithium, without memory effect (25-30 km) with wireless automatic connection system
- DOUBLE USB PORT for charging a smartphone or a tablet
- Ultra-quick CHARGER (4 hours)
- TYRE: 20" Maxxis ultra-gripping (54-406)
- WHEEL RIMS: 20" double wall aluminium
- SHIFTER: Shimano Alivio 8 speed
- BRAKES: Double Shimano 203 mm mechanical disc brake with Shimano Deore levers
- CRANKSET: Shimano 170 mm aluminium
- BATEC EASY-FIX anchor system (Pat. Pend.)

- BATEC EASY-FIT regulation system (Pat. Pend.)
- BATEC SAFE-FEET stand frame (Pat. Pend.)
- FRONT LED LIGHT: 900 lumen, connected to the main battery
- DOUBLE REAR LED LIGHT on the stand frame
- CONTROL PANEL with battery indicator and power regulator
- CYCLE COMPUTER with LCD screen and 8 functions
- REMOVABLE QR COUNTERBALANCE WEIGHTS to improve traction
- WEIGHT: 19,9 Kg (+ 4 Kg battery + 5 Kg counterbalance weights)