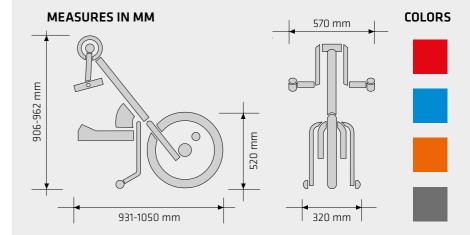

5 Kg counterbalance weights)

#### MEASURES IN MM



















#### **SPECIFICATIONS**

- MATERIAL: 7005 Aluminium
- TYRE: 20" Maxxis ultra-gripping (54-406)
- WHEEL RIMS: 20" double wall aluminium
- SHIFTER: Sram Dual Drive with 24 speeds (3 speed internal hub + 8 gears)
- BRAKES: Double brake with 180 mm Shimano mechanical disc brake with Shimano Deore levers
- HEADSET: FSA Orbit MX
- CRANKSET: Shimano 170 mm aluminium
- BATEC EASY-FIX anchor system (Pat. Pend.)
- BATEC EASY-FIT regulation system (Pat. Pend.)

- BATEC SAFE-FEET stand frame (Pat. Pend.)
- FRONT LIGHT with 7 LEDS with 4 functions
- REAR LIGHT with 2 LEDS with 2 functions
- CYCLE COMPUTER with LCD screen and 8 functions
- REMOVABLE OR COUNTERBALANCE WEIGHTS to improve traction
- WEIGHT: 13 Kg (+ 5 Kg counterbalance

















#### SPECIFICATIONS

- MATERIAL: 7005 Aluminium
- MOTOR: Brushless, 500 W and 36 V
- BATTERY: LIFEP04, 9 Ah Lithium, without memory effect (25-30 km) with wireless automatic connection system
- DOUBLE USB PORT for charging a smartphone or a tablet
- Ultra-quick CHARGER (4 hours)
- TYRE: 20" Maxxis ultra-gripping (54-406)
- WHEEL RIMS: 20" double wall aluminium
- SHIFTER: Shimano Alivio 8 speed
- BRAKES: Double Shimano 203 mm mechanical disc brake with Shimano Deore levers
- CRANKSET: Shimano 170 mm aluminium
- BATEC EASY-FIX anchor system (Pat. Pend.)

- BATEC EASY-FIT regulation system (Pat. Pend.)
- BATEC SAFE-FEET stand frame (Pat. Pend.)
- FRONT LED LIGHT: 900 lumen, connected to the main battery
- DOUBLE REAR LED LIGHT on the stand frame
- CONTROL PANEL with battery in