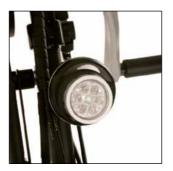

- BATEC EASY-FIT regulation system (Pat. Pend.)
- BATEC SAFE-FEET stand frame (Pat. Pend.)
- FRONT LED LIGHT: 900 lumen, connected to the main battery
- DOUBLE REAR LED LIGHT on the stand frame
- CONTROL PANEL with battery indicator and power regulator
- CYCLE COMPUTER with LCD screen and 4 functions
- REMOVABLE QR COUNTERBALANCE WEIGHTS to improve traction
- WEIGHT: 14.9 Kg (+ 4 Kg battery + 5 Kg counterbalance weights)

- BATEC EASY-FIT regulation system (Pat. Pend.)
- BATEC SAFE-FEET stand frame (Pat. Pend.)
- FRONT LED LIGHT: 900 lumen, connected to the main battery
- DOUBLE REAR LED LIGHT on the stand frame
- CONTROL PANEL with battery indicator and power regulator
- CYCLE COMPUTER with LCD screen and 8 functions
- REMOVABLE QR COUNTERBALANCE WEIGHTS to improve traction
- WEIGHT: 19,9 Kg (+ 4 Kg battery + 5 Kg counterbalance weights)