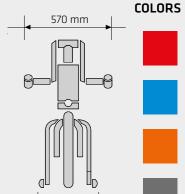

em
- DOUBLE USB PORT for charging a smartphone or a tablet
- Ultra-quick CHARGER (4 hours)
- TYRE: 20" Maxxis ultra-gripping (54-406)
- WHEEL RIMS: 20" double wall aluminium
- SHIFTER: Shimano Alivio 8 speed
- BRAKES: Double Shimano 203 mm mechanical disc brake with Shimano Deore levers
- CRANKSET: Shimano 170 mm aluminium
- BATEC EASY-FIX anchor system (Pat. Pend.)

- BATEC EASY-FIT regulation system (Pat. Pend.)
- BATEC SAFE-FEET stand frame (Pat. Pend.)
- FRONT LED LIGHT: 900 lumen, connected to the main battery
- DOUBLE REAR LED LIGHT on the stand frame
- CONTROL PANEL with battery indicator and power regulator
- CYCLE COMPUTER with LCD screen and 8 functions
- REMOVABLE QR COUNTERBALANCE WEIGHTS to improve traction
- WEIGHT: 19,9 Kg (+ 4 Kg battery + 5 Kg counterbalance weights)







320 mm

## Social project

**Batec Mobility** is a socially-oriented company created by people with disabilities with a view to making a mark on this very sector of society, by making a positive social impact.

Our greatest impact is on **Batec** users, whose life we manage to change by improving their mobility. We are proud that more than 94 % of our users state that **Batec** has substantially changed their lives for the better.

Secondly, **Batec Mobility** also creates jobs for disabled people. Lastly, we collaborate closely with institutions, promoting an active lifestyle for people with disabilities.



# 

Batec Mobility is based in Barcelona. The nature of this Mediterranean city, which invites people to enjoy the open air in good company, inspired us to create Batec, to enable p