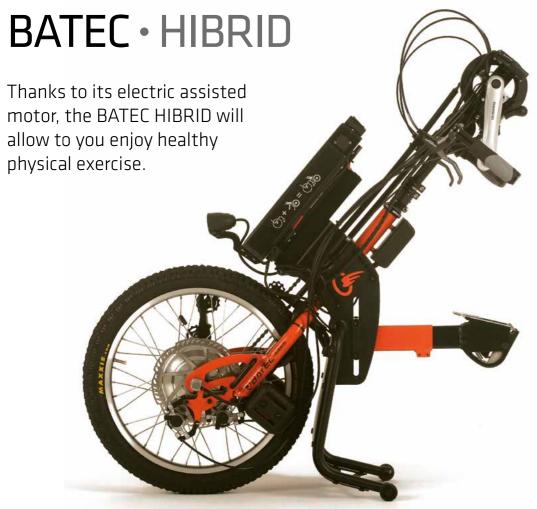

### BATEC • ELECTRIC

The BATEC ELECTRIC offers you a 2 in 1 approach to your needs: a unique solution that will revolutionise your mobility outdoors, without having to renounce to the advantages of your manual wheelchair. It is the definitive mobility tool.

#### SPECIFICATIONS

- MATERIAL: 7005 Aluminium
- MOTOR: Brushless, 500 W and 36 V
- BATTERY: LIFEP04, 9 Ah Lithium, without memory effect (25-30 km) with wireless automatic connection system
- DOUBLE USB PORT for charging a smartphone or a tablet
- Ultra-quick CHARGER (4 hours)
- TYRE: 20" Maxxis ultra-gripping (54-406)
- WHEEL RIMS: 20" double wall aluminium
- BRAKES: Double Shimano 203 mm mechanical disc brake with Shimano Deore levers
- HEADSET: FSA Orbit MX
- HANDLEBAR: FSA V-Drive Lowriser
- BATEC EASY-FIX anchor system (Pat. Pend.)

- BATEC EASY-FIT regulation system (Pat. Pend.)
- BATEC SAFE-FEET stand frame (Pat. Pend.)
- FRONT LED LIGHT: 900 lumen, connected to the main battery
- DOUBLE REAR LED LIGHT on the stand frame
- CONTROL PANEL with battery indicator and power regulator
- CYCLE COMPUTER with LCD screen and 4 functions
- REMOVABLE QR COUNTERBALANCE WEIGHTS to improve traction
- WEIGHT: 14.9 Kg (+ 4 Kg battery + 5 Kg counterbalance weights)