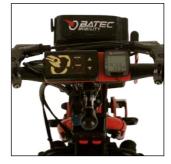

- BATEC EASY-FIT regulation system (Pat. Pend.)
- BATEC SAFE-FEET stand frame (Pat. Pend.)
- FRONT LED LIGHT: 900 lumen, connected to the main battery
- DOUBLE REAR LED LIGHT on the stand frame
- CONTROL PANEL with battery indicator and power regulator
- CYCLE COMPUTER with LCD screen and 4 functions
- REMOVABLE QR COUNTERBALANCE WEIGHTS to improve traction
- WEIGHT: 14.9 Kg (+ 4 Kg battery + 5 Kg counterbalance weights)

- BATEC EASY-FIT regulation system (Pat. Pend.)
- BATEC SAFE-FEET stand frame (Pat. Pend.)
- FRONT LED LIGHT: 900 lumen, connected to the main battery
- DOUBLE REAR LED LIGHT on the stand frame
- CONTROL PANEL with battery indicator and power regulator
- CYCLE COMPUTER with LCD screen and 8 functions
- REMOVABLE QR COUNTERBALANCE WEIGHTS to improve traction
- WEIGHT: 19,9 Kg (+ 4 Kg battery + 5 Kg counterbalance weights)