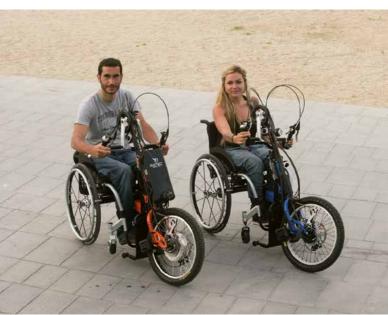

### BATEC • ELECTRIC

The BATEC ELECTRIC offers you a 2 in 1 approach to your needs: a unique solution that will revolutionise your mobility outdoors, without having to renounce to the advantages of your manual wheelchair. It is the definitive mobility tool.

#### SPECIFICATIONS

- MATERIAL: 7005 Aluminium
- MOTOR: Brushless, 500 W and 36 V
- BATTERY: LIFEP04, 9 Ah Lithium, without memory effect (25-30 km) with wireless automatic connection system
- DOUBLE USB PORT for charging a smartphone or a tablet
- Ultra-quick CHARGER (4 hours)
- TYRE: 20" Maxxis ultra-gripping (54-406)
- WHEEL RIMS: 20" double wall aluminium
- SHIFTER: Shimano Alivio 8 speed
- BRAKES: Double Shimano 203 mm mechanical disc brake with Shimano Deore levers
- CRANKSET: Shimano 170 mm aluminium
- BATEC EASY-FIX anchor system (Pat. Pend.)

- BATEC EASY-FIT regulation system (Pat. Pend.)
- BATEC SAFE-FEET stand frame (Pat. Pend.)
- FRONT LED LIGHT: 900 lumen, connected to the main battery
- DOUBLE REAR LED LIGHT on the stand frame
- CONTROL PANEL with battery indicator and power regulator
- CYCLE COMPUTER with LCD screen and 8 functions
- REMOVABLE QR COUNTERBALANCE WEIGHTS to improve traction
- WEIGHT: 19,9 Kg (+ 4 Kg battery + 5 Kg counterbalance weights)