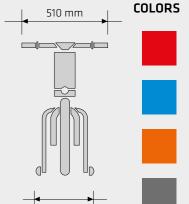

OUBLE USB PORT for charging a smartphone or a tablet
- Ultra-quick CHARGER (4 hours)
- TYRE: 20" Maxxis ultra-gripping (54-406)
- WHEEL RIMS: 20" double wall aluminium
- BRAKES: Double Shimano 203 mm mechanical disc brake with Shimano Deore levers
- HEADSET: FSA Orbit MX
- HANDLEBAR: FSA V-Drive Lowriser
- BATEC EASY-FIX anchor system (Pat. Pend.)

- BATEC EASY-FIT regulation system (Pat. Pend.)
- BATEC SAFE-FEET stand frame (Pat. Pend.)
- FRONT LED LIGHT: 900 lumen, connected to the main battery
- DOUBLE REAR LED LIGHT on the stand frame
- CONTROL PANEL with battery indicator and power regulator
- CYCLE COMPUTER with LCD screen and 4 functions
- REMOVABLE QR COUNTERBALANCE WEIGHTS to improve traction
- WEIGHT: 14.9 Kg (+ 4 Kg battery + 5 Kg counterbalance weights)

#### MEASURES IN MM



















#### **SPECIFICATIONS**

- MATERIAL: 7005 Aluminium
- TYRE: 20" Maxxis ultra-gripping (54-406)
- WHEEL RIMS: 20" double wall aluminium
- SHIFTER: Sram Dual Drive with 24 speeds (3 speed internal hub + 8 gears)
- BRAKES: Double brake with 180 mm Shimano mechanical disc brake with Shimano Deore levers
- HEADSET: FSA Orbit MX
- CRANKSET: Shimano 170 mm aluminium
- BATEC EASY-FIX anchor system (Pat. Pend.)
- BATEC EASY-FIT regulation system (Pat. Pend.)

- BATEC SAFE-FEET stand frame (Pat. Pend.)
- FRONT LIGHT with 7 LEDS with 4 functions
- REAR LIGHT with 2 LEDS with 2 functions
- CYCLE COMPUTER with LCD screen and 8 functions
- REMOVABLE OR COUNTERBALANCE WEIGHTS to improve traction
- WEIGHT: 13 Kg (+ 5 Kg counterbalance

















#### SPECIFICATIONS

- MATERIAL: 7005