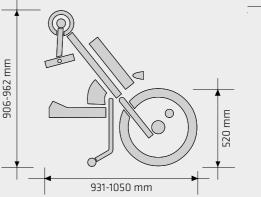

stem
- DOUBLE USB PORT for charging a smartphone or a tablet
- Ultra-quick CHARGER (4 hours)
- TYRE: 20" Maxxis ultra-gripping (54-406)
- WHEEL RIMS: 20" double wall aluminium
- SHIFTER: Shimano Alivio 8 speed
- BRAKES: Double Shimano 203 mm mechanical disc brake with Shimano Deore levers
- CRANKSET: Shimano 170 mm aluminium
- BATEC EASY-FIX anchor system (Pat. Pend.)

- BATEC EASY-FIT regulation system (Pat. Pend.)
- BATEC SAFE-FEET stand frame (Pat. Pend.)
- FRONT LED LIGHT: 900 lumen, connected to the main battery
- DOUBLE REAR LED LIGHT on the stand frame
- CONTROL PANEL with battery indicator and power regulator
- CYCLE COMPUTER with LCD screen and 8 functions
- REMOVABLE QR COUNTERBALANCE WEIGHTS to improve traction
- WEIGHT: 19,9 Kg (+ 4 Kg battery + 5 Kg counterbalance weights)







320 mm

## Social project

**Batec Mobility** is a socially-oriented company created by people with disabilities with a view to making a mark on this very sector of society, by making a positive social impact.

Our greatest impact is on **Batec** users, whose life we manage to change by improving their mobility. We are proud that more than 94 % of our users state that **Batec** has substantially changed their lives for the better.

Secondly, **Batec Mobility** also creates jobs for disabled people. Lastly, we collaborate closely with institutions, promoting an active lifestyle for people with disabilities.



# 

Batec Mobility is based in Barcelona. The nature of this Mediterranean city, which invites people to enjoy the open air in good company, inspired us to create Batec, to enable