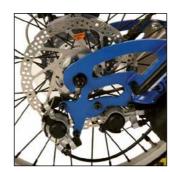

#### SPECIFICATIONS

- MATERIAL: 7005 Aluminium
- MOTOR: Brushless, 500 W and 36 V
- BATTERY: LIFEP04, 9 Ah Lithium, without memory effect (25-30 km) with wireless automatic connection system
- DOUBLE USB PORT for charging a smartphone or a tablet
- Ultra-quick CHARGER (4 hours)
- TYRE: 20" Maxxis ultra-gripping (54-406)
- WHEEL RIMS: 20" double wall aluminium
- BRAKES: Double Shimano 203 mm mechanical disc brake with Shimano Deore levers
- HEADSET: FSA Orbit MX
- HANDLEBAR: FSA V-Drive Lowriser
- BATEC EASY-FIX anchor system (Pat. Pend.)

#### SPECIFICATIONS

- MATERIAL: 7005 Aluminium
- MOTOR: Brushless, 500 W and 36 V
- BATTERY: LIFEP04, 9 Ah Lithium, without memory effect (25-30 km) with wireless automatic connection system
- DOUBLE USB PORT for charging a smartphone or a tablet
- Ultra-quick CHARGER (4 hours)
- TYRE: 20" Maxxis ultra-gripping (54-406)
- WHEEL RIMS: 20" double wall aluminium
- SHIFTER: Shimano Alivio 8 speed
- BRAKES: Double Shimano 203 mm mechanical disc brake with Shimano Deore levers
- CRANKSET: Shimano 170 mm aluminium
- BATEC EASY-FIX anchor system (Pat. Pend.)