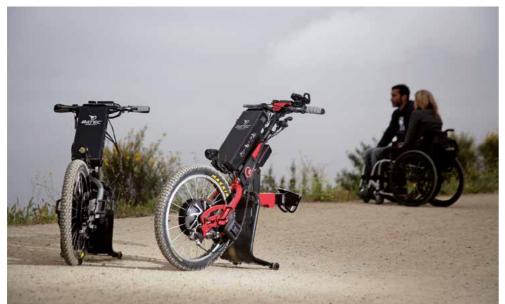

### BATEC • ELECTRIC

The BATEC ELECTRIC offers you a 2 in 1 approach to your needs: a unique solution that will revolutionise your mobility outdoors, without having to renounce to the advantages of your manual wheelchair. It is the definitive mobility tool.