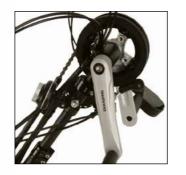

#### SPECIFICATIONS

- MATERIAL: 7005 Aluminium
- MOTOR: Brushless, 500 W and 36 V
- BATTERY: LIFEP04, 9 Ah Lithium, without memory effect (25-30 km) with wireless automatic connection system
- DOUBLE USB PORT for charging a smartphone or a tablet
- Ultra-quick CHARGER (4 hours)
- TYRE: 20" Maxxis ultra-gripping (54-406)
- WHEEL RIMS: 20" double wall aluminium
- BRAKES: Double Shimano 203 mm mechanical disc brake with Shimano Deore levers
- HEADSET: FSA Orbit MX
- HANDLEBAR: FSA V-Drive Lowriser
- BATEC EASY-FIX anchor system (Pat. Pend.)

- BATEC EASY-FIT regulation system (Pat. Pend.)
- BATEC SAFE-FEET stand frame (Pat. Pend.)
- FRONT LED LIGHT: 900 lumen, connected to the main battery
- DOUBLE REAR LED LIGHT on the stand frame
- CONTROL PANEL with battery indicator and power regulator
- CYCLE COMPUTER with LCD screen and 4 functions
- REMOVABLE QR COUNTERBALANCE WEIGHTS to improve traction
- WEIGHT: 14.9 Kg (+ 4 Kg battery + 5 Kg counterbalance weights)

#### SPECIFICATIONS

- MATERIAL: 7005 Aluminium
- MOTOR: Brushless, 500 W and 36 V
- BATTERY: LIFEP04, 9 Ah Lithium, without memory effect (25-30 km) with wireless automatic connection system
- DOUBLE USB PORT for charging a smartphone or a tablet
- Ultra-quick CHARGER (4 hours)
- TYRE: 20" Maxxis ultra-gripping (54-406)
- WHEEL RIMS: 20" double wall aluminium
- SHIFTER: Shimano Alivio 8 speed
- BRAKES: Double Shimano 203 mm mechanical disc brake with Shimano Deore levers
- CRANKSET: Shimano 170 mm aluminium
- BATEC EASY-FIX anchor system (Pat. Pend.)

- BATEC EASY-FIT regulation system (Pat. Pend.)
- BATEC SAFE-FEET stand frame (Pat. Pend.)
- FRONT LED LIGHT: 900 lumen, connected to the main battery
- DOUBLE REAR LED LIGHT on the stand frame
- CONTROL PANEL with battery indicator and power regulator
- CYCLE COMPUTER with LCD screen and 8 functions
- REMOVABLE QR COUNTERBALANCE WEIGHTS to improve traction
- WEIGHT: 19,9 Kg (+ 4 Kg battery + 5 Kg counterbalance weights)