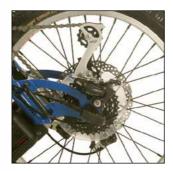

#### **SPECIFICATIONS**

- MATERIAL: 7005 Aluminium
- TYRE: 20" Maxxis ultra-gripping (54-406)
- WHEEL RIMS: 20" double wall aluminium
- SHIFTER: Sram Dual Drive with 24 speeds (3 speed internal hub + 8 gears)
- BRAKES: Double brake with 180 mm Shimano mechanical disc brake with Shimano Deore levers
- HEADSET: FSA Orbit MX
- CRANKSET: Shimano 170 mm aluminium
- BATEC EASY-FIX anchor system (Pat. Pend.)
- BATEC EASY-FIT regulation system (Pat. Pend.)

#### SPECIFICATIONS

- MATERIAL: 7005 Aluminium
- MOTOR: Brushless, 500 W and 36 V
- BATTERY: LIFEP04, 9 Ah Lithium, without memory effect (25-30 km) with wireless automatic connection system
- DOUBLE USB PORT for charging a smartphone or a tablet
- Ultra-quick CHARGER (4 hours)
- TYRE: 20" Maxxis ultra-gripping (54-406)
- WHEEL RIMS: 20" double wall aluminium
- SHIFTER: Shimano Alivio 8 speed
- BRAKES: Double Shimano 203 mm mechanical disc brake with Shimano Deore levers
- CRANKSET: Shimano 170 mm aluminium
- BATEC EASY-FIX anchor system (Pat. Pend.)