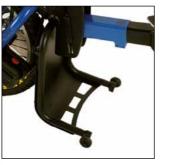

- BATEC EASY-FIT regulation system (Pat. Pend.)
- BATEC SAFE-FEET stand frame (Pat. Pend.)
- FRONT LED LIGHT: 900 lumen, connected to the main battery
- DOUBLE REAR LED LIGHT on the stand frame
- CONTROL PANEL with battery indicator and power regulator
- CYCLE COMPUTER with LCD screen and 4 functions
- REMOVABLE QR COUNTERBALANCE WEIGHTS to improve traction
- WEIGHT: 14.9 Kg (+ 4 Kg battery + 5 Kg counterbalance weights)

- BATEC SAFE-FEET stand frame (Pat. Pend.)
- FRONT LIGHT with 7 LEDS with 4 functions
- REAR LIGHT with 2 LEDS with 2 functions
- CYCLE COMPUTER with LCD screen and 8 functions
- REMOVABLE OR COUNTERBALANCE WEIGHTS to improve traction
- WEIGHT: 13 Kg (+ 5 Kg counterbalance