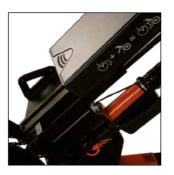

#### SPECIFICATIONS

- MATERIAL: 7005 Aluminium
- MOTOR: Brushless, 500 W and 36 V
- BATTERY: LIFEP04, 9 Ah Lithium, without memory effect (25-30 km) with wireless automatic connection system
- DOUBLE USB PORT for charging a smartphone or a tablet
- Ultra-quick CHARGER (4 hours)
- TYRE: 20" Maxxis ultra-gripping (54-406)
- WHEEL RIMS: 20" double wall aluminium
- BRAKES: Double Shimano 203 mm mechanical disc brake with Shimano Deore levers
- HEADSET: FSA Orbit MX
- HANDLEBAR: FSA V-Drive Lowriser
- BATEC EASY-FIX anchor system (Pat. Pend.)

- BATEC EASY-FIT regulation system (Pat. Pend.)
- BATEC SAFE-FEET stand frame (Pat. Pend.)
- FRONT LED LIGHT: 900 lumen, connected to the main battery
- DOUBLE REAR LED LIGHT on the stand frame
- CONTROL PANEL with battery indicator and power regulator
- CYCLE COMPUTER with LCD screen and 4 functions
- REMOVABLE QR COUNTERBALANCE WEIGHTS to improve traction
- WEIGHT: 14.9 Kg (+ 4 Kg battery + 5 Kg counterbalance weights)