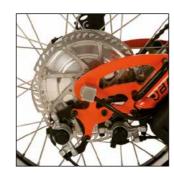

#### SPECIFICATIONS

- MATERIAL: 7005 Aluminium
- MOTOR: Brushless, 500 W and 36 V
- BATTERY: LIFEP04, 9 Ah Lithium, without memory effect (25-30 km) with wireless automatic connection system
- DOUBLE USB PORT for charging a smartphone or a tablet
- Ultra-quick CHARGER (4 hours)
- TYRE: 20" Maxxis ultra-gripping (54-406)
- WHEEL RIMS: 20" double wall aluminium
- BRAKES: Double Shimano 203 mm mechanical disc brake with Shimano Deore levers
- HEADSET: FSA Orbit MX
- HANDLEBAR: FSA V-Drive Lowriser
- BATEC EASY-FIX anchor system (Pat. Pend.)

#### SPECIFICATIONS

- MATERIAL: 7005 Aluminium
- MOTOR: Brushless, 500 W and 36 V
- BATTERY: LIFEP04, 9 Ah Lithium, without memory effect (25-30 km) with wireless automatic connection system
- DOUBLE USB PORT for charging a smartphone or a tablet
- Ultra-quick CHARGER (4 hours)
- TYRE: 20" Maxxis ultra-gripping (54-406)
- WHEEL RIMS: 20" double wall aluminium
- SHIFTER: Shimano Alivio 8 speed
- BRAKES: Double Shimano 203 mm mechanical disc brake with Shimano Deore levers
- CRANKSET: Shimano 170 mm aluminium
- BATEC EASY-FIX anchor system (Pat. Pend.)