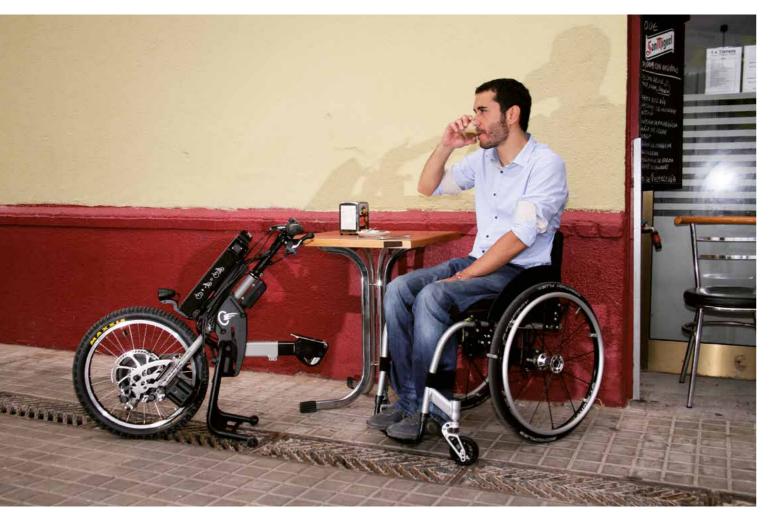

### BATEC • ELECTRIC

The BATEC ELECTRIC offers you a 2 in 1 approach to your needs: a unique solution that will revolutionise your mobility outdoors, without having to renounce to the advantages of your manual wheelchair. It is the definitive mobility tool.