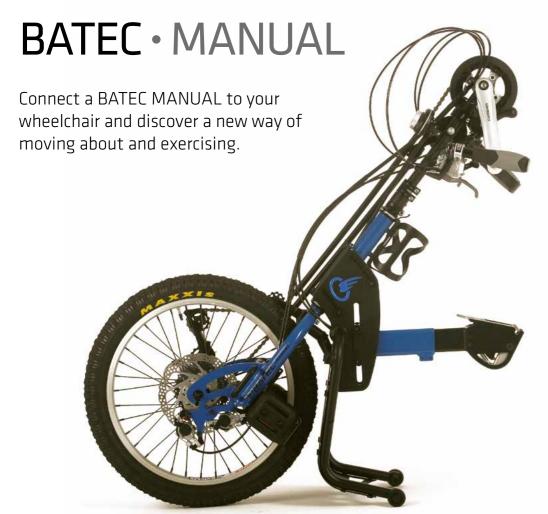

### BATEC • ELECTRIC

The BATEC ELECTRIC offers you a 2 in 1 approach to your needs: a unique solution that will revolutionise your mobility outdoors, without having to renounce to the advantages of your manual wheelchair. It is the definitive mobility tool.