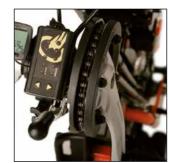

#### **SPECIFICATIONS**

- MATERIAL: 7005 Aluminium
- TYRE: 20" Maxxis ultra-gripping (54-406)
- WHEEL RIMS: 20" double wall aluminium
- SHIFTER: Sram Dual Drive with 24 speeds (3 speed internal hub + 8 gears)
- BRAKES: Double brake with 180 mm Shimano mechanical disc brake with Shimano Deore levers
- HEADSET: FSA Orbit MX
- CRANKSET: Shimano 170 mm aluminium
- BATEC EASY-FIX anchor system (Pat. Pend.)
- BATEC EASY-FIT regulation system (Pat. Pend.)

- BATEC SAFE-FEET stand frame (Pat. Pend.)
- FRONT LIGHT with 7 LEDS with 4 functions
- REAR LIGHT with 2 LEDS with 2 functions
- CYCLE COMPUTER with LCD screen and 8 functions
- REMOVABLE OR COUNTERBALANCE WEIGHTS to improve traction
- WEIGHT: 13 Kg (+ 5 Kg counterbalance

#### SPECIFICATIONS

- MATERIAL: 7005 Aluminium
- MOTOR: Brushless, 500 W and 36 V
- BATTERY: LIFEP04, 9 Ah Lithium, without memory effect (25-30 km) with wireless automatic connection system
- DOUBLE USB PORT for charging a smartphone or a tablet
- Ultra-quick CHARGER (4 hours)
- TYRE: 20" Maxxis ultra-gripping (54-406)
- WHEEL RIMS: 20" double wall aluminium
- SHIFTER: Shimano Alivio 8 speed
- BRAKES: Double Shimano 203 mm mechanical disc brake with Shimano Deore levers
- CRANKSET: Shimano 170 mm aluminium
- BATEC EASY-FIX anchor system (Pat. Pend.)