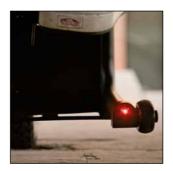

- BATEC EASY-FIT regulation system (Pat. Pend.)
- BATEC SAFE-FEET stand frame (Pat. Pend.)
- FRONT LED LIGHT: 900 lumen, connected to the main battery
- DOUBLE REAR LED LIGHT on the stand frame
- CONTROL PANEL with battery indicator and power regulator
- CYCLE COMPUTER with LCD screen and 4 functions
- REMOVABLE QR COUNTERBALANCE WEIGHTS to improve traction
- WEIGHT: 14.9 Kg (+ 4 Kg battery + 5 Kg counterbalance weights)

- BATEC SAFE-FEET stand frame (Pat. Pend.)
- FRONT LIGHT with 7 LEDS with 4 functions
- REAR LIGHT with 2 LEDS with 2 functions
- CYCLE COMPUTER with LCD screen and 8 functions
- REMOVABLE OR COUNTERBALANCE WEIGHTS to improve traction
- WEIGHT: 13 Kg (+ 5 Kg counterbalance