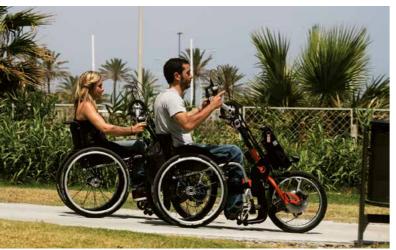

### BATEC • ELECTRIC

The BATEC ELECTRIC offers you a 2 in 1 approach to your needs: a unique solution that will revolutionise your mobility outdoors, without having to renounce to the advantages of your manual wheelchair. It is the definitive mobility tool.

#### SPECIFICATIONS

- MATERIAL: 7005 Aluminium
- MOTOR: Brushless, 500 W and 36 V
- BATTERY: LIFEP04, 9 Ah Lithium, without memory effect (25-30 km) with wireless automatic connection system
- DOUBLE USB PORT for charging a smartphone or a tablet
- Ultra-quick CHARGER (4 hours)
- TYRE: 20" Maxxis ultra-gripping (54-406)
- WHEEL RIMS: 20" double wall aluminium
- BRAKES: Double Shimano 203 mm mechanical disc brake with Shimano Deore levers
- HEADSET: FSA Orbit MX
- HANDLEBAR: FSA V-Drive Lowriser
- BATEC EASY-FIX anchor system (Pat. Pend.)

- BATEC EASY-FIT regulation system (Pat. Pend.)
- BATEC SAFE-FEET stand frame (Pat. Pend.)
- FRONT LED LIGHT: 900 lumen, connected to the main battery
- DOUBLE REAR LED LIGHT on the stand frame
- CONTROL PANEL with battery indicator and power regulator
- CYCLE COMPUTER with LCD screen and 4 functions
- REMOVABLE QR COUNTERBALANCE WEIGHTS to improve traction
- WEIGHT: 14.9 Kg (+ 4 Kg battery + 5 Kg counterbalance weights)