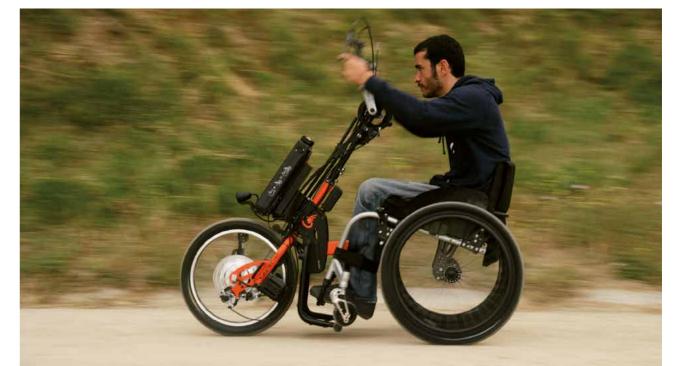

#### SPECIFICATIONS

- MATERIAL: 7005 Aluminium
- MOTOR: Brushless, 500 W and 36 V
- BATTERY: LIFEP04, 9 Ah Lithium, without memory effect (25-30 km) with wireless automatic connection system
- DOUBLE USB PORT for charging a smartphone or a tablet
- Ultra-quick CHARGER (4 hours)
- TYRE: 20" Maxxis ultra-gripping (54-406)
- WHEEL RIMS: 20" double wall aluminium
- SHIFTER: Shimano Alivio 8 speed
- BRAKES: Double Shimano 203 mm mechanical disc brake with Shimano Deore levers
- CRANKSET: Shimano 170 mm aluminium
- BATEC EASY-FIX anchor system (Pat. Pend.)

- BATEC EASY-FIT regulation system (Pat. Pend.)
- BATEC SAFE-FEET stand frame (Pat. Pend.)
- FRONT LED LIGHT: 900 lumen, connected to the main battery
- DOUBLE REAR LED LIGHT on the stand frame
- CONTROL PANEL with battery indicator and power regulator
- CYCLE COMPUTER with LCD screen and 8 functions
- REMOVABLE QR COUNTERBALANCE WEIGHTS to improve traction
- WEIGHT: 19,9 Kg (+ 4 Kg battery + 5 Kg counterbalance weights)