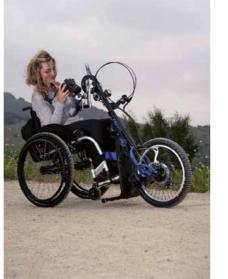

### BATEC • ELECTRIC

The BATEC ELECTRIC offers you a 2 in 1 approach to your needs: a unique solution that will revolutionise your mobility outdoors, without having to renounce to the advantages of your manual wheelchair. It is the definitive mobility tool.

#### SPECIFICATIONS

- MATERIAL: 7005 Aluminium
- MOTOR: Brushless, 500 W and 36 V
- BATTERY: LIFEP04, 9 Ah Lithium, without memory effect (25-30 km) with wireless automatic connection system
- DOUBLE USB PORT for charging a smartphone or a tablet
- Ultra-quick CHARGER (4 hours)
- TYRE: 20" Maxxis ultra-gripping (54-406)
- WHEEL RIMS: 20" double wall aluminium
- BRAKES: Double Shimano 203 mm mechanical disc brake with Shimano Deore levers
- HEADSET: FSA Orbit MX
- HANDLEBAR: FSA V-Drive Lowriser
- BATEC EASY-FIX anchor system (Pat. Pend.)

- BATEC EASY-FIT regulation system (Pat. Pend.)
- BATEC SAFE-FEET stand frame (Pat. Pend.)
- FRONT LED LIGHT: 900 lumen, connected to the main battery
- DOUBLE REAR LED LIGHT on the stand frame
- CONTROL PANEL with battery indicator and power regulator
- CYCLE COMPUTER with LCD screen and 4 functions
- REMOVABLE QR COUNTERBALANCE WEIGHTS to improve traction
- WEIGHT: 14.9 Kg (+ 4 Kg battery + 5 Kg counterbalance weights)