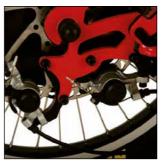

#### SPECIFICATIONS

- MATERIAL: 7005 Aluminium
- MOTOR: Brushless, 500 W and 36 V
- BATTERY: LIFEP04, 9 Ah Lithium, without memory effect (25-30 km) with wireless automatic connection system
- DOUBLE USB PORT for charging a smartphone or a tablet
- Ultra-quick CHARGER (4 hours)
- TYRE: 20" Maxxis ultra-gripping (54-406)
- WHEEL RIMS: 20" double wall aluminium
- BRAKES: Double Shimano 203 mm mechanical disc brake with Shimano Deore levers
- HEADSET: FSA Orbit MX
- HANDLEBAR: FSA V-Drive Lowriser
- BATEC EASY-FIX anchor system (Pat. Pend.)

- BATEC EASY-FIT regulation system (Pat. Pend.)
- BATEC SAFE-FEET stand frame (Pat. Pend.)
- FRONT LED LIGHT: 900 lumen, connected to the main battery
- DOUBLE REAR LED LIGHT on the stand frame
- CONTROL PANEL with battery indicator and power regulator
- CYCLE COMPUTER with LCD screen and 4 functions
- REMOVABLE QR COUNTERBALANCE WEIGHTS to improve traction
- WEIGHT: 14.9 Kg (+ 4 Kg battery + 5 Kg counterbalance weights)